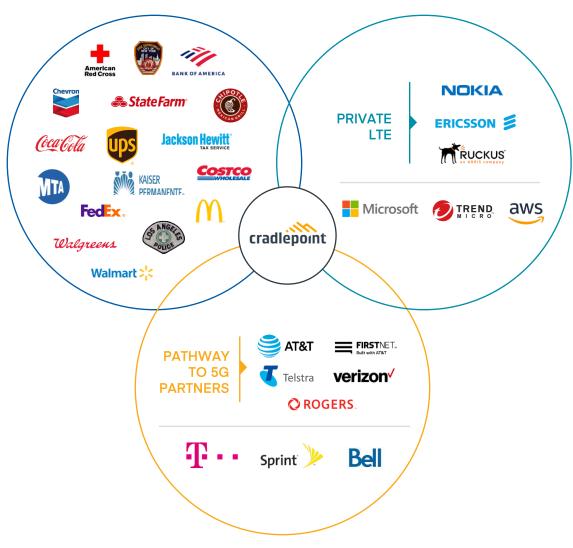

### The Market Has Already Spoken

#### Diverse Customer Base

75% of the world's top retailers

Customers in **100%** of the largest U.S. cities and **50+** countries worldwide

**20,000** branch, mobile & IoT customers with **1,000,000+** active subscriptions

**40%** of Fortune 500

50% of Fortune 100

Network Operator Partnerships

#### Industry Partnerships