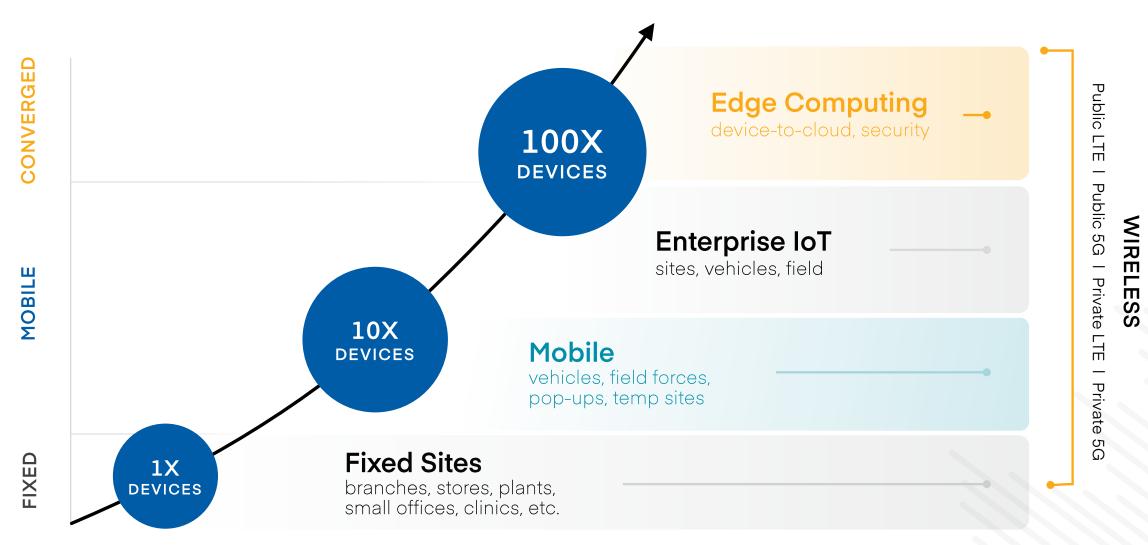

# Partner with Cradlepoint

#### EXPAND REACH. ACCELERATE REVENUE.

| September | 22, |  |
|-----------|-----|--|
| 2020      |     |  |



## State of the Market: The Industry Is Changing





### Moving Beyond the Branch & Beyond Wires





## Large & Expanding Market Opportunity





### The Market Has Already Spoken



#### Diverse Customer Base

75% of the world's top retailers

Customers in **100%** of the largest U.S. cities and **50+** countries worldwide

**20,000** branch, mobile & IoT customers with **1,000,000+** active subscriptions

**40%** of Fortune 500

50% of Fortune 100

Network Operator Partnerships

#### Industry Partnerships



#### **History of Growth & Market Firsts**



ENDPOINTS UNDER SUBSCRIPTION



Leading provider of subscription-based Wireless WAN Edge solutions that combine cloud, software-defined networking, and 4G LTE & 5G cellular technologies to connect people, places, and things everywhere.







Leading provider of subscription-based Wireless WAN Edge solutions that combine cloud, softw