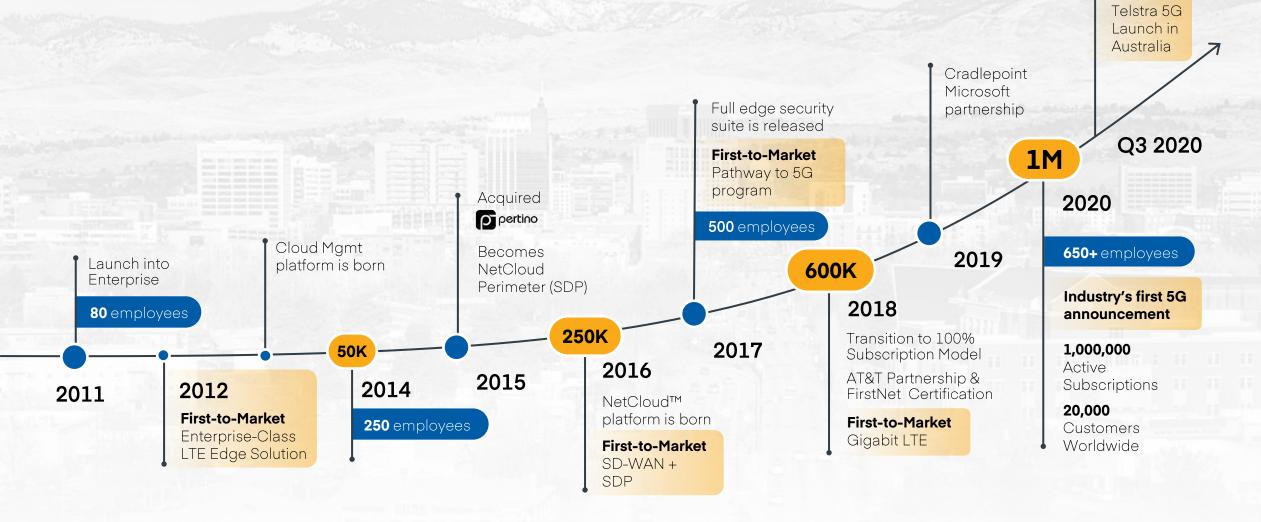

#### **History of Growth & Market Firsts**

ENDPOINTS UNDER SUBSCRIPTION

Leading provider of subscription-based Wireless WAN Edge solutions that combine cloud, software-defined networking, and 4G LTE & 5G cellular technologies to connect people, places, and things everywhere.

Leading provider of subscription-based Wireless WAN Edge solutions that combine cloud, software-defined networking, and 4G LTE & 5G cellular technologies to connect people, places, and things everywhere.